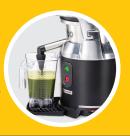

# Fresh Juice Starts Here

Powerful, yet quiet brushless induction motor with dual cooling fans designed for continuous use

Constructed with stainless steel, aluminum, and BPA-free parts that are durable and easy to clean

Sits securely on countertop with an easy-to-reach height for back-to-back juicing

For more Good Thinking®

visit hamiltonbeachcommercial.com

Hamilton Beach®

Large diameter 76 mm/3" feed chute Reduces prep time