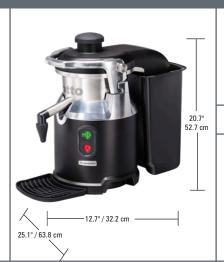

# HJE960R CENTRIFUGAL JUICE EXTRACTOR

SPECIFICATIONS

Standard: Unit comes with base, strainer basket, juice bowl, pulp bin,

food pusher, drip tray, and cleaning brush Controls: Capacitive start/stop buttons

Product Weight (without pulp bin): 25.4 kg / 56 lbs. Ship Weight (with pulp bin): 34.3 kg / 75.6 lbs.

Warranty: 2 years parts and labor