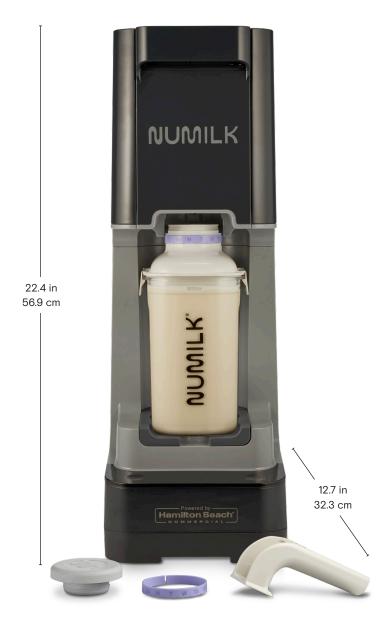

### Weight:

Machine with 64 oz bottle. lid and handle -21.62 lbs

#### Electrical:

120V, 60 Hz, 4.4 Amps. Power Cord: 3 Prong, 63 in

Agency: cETLus, NSF