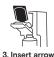

nt-based milk, made fast and easy
- Perfect texture mixing<sup>™</sup> delivers creamy plant-based
- · Compatible with 32 oz. and 64 oz. bottles
- Pure ingredients, pure flavor
- Maximum pouch\* extraction
- Save money, use less storage space & reduce waste
- Plumbed water line for automatic filling
- · Intuitive controls
- · Easy-to-clean design with removable parts







#### **KEY FEATURES**

 Pouch pressure chamber evenly presses pouch\* with approximately 400 pounds of force for maximum extraction and minimal waste



- Patent-pending stator vigorously rotates water to emulsify ingredients, ensuring smooth results
- · Capacitive-touch buttons and arrows to precisely adjust the water level, mixing speed and cycle time

\*Pouches sold separately

## **EASY TO USE**





2. Tear strip







4. Press Start

#### **SPECIFICATIONS**

Model number: 61500 UPC: 040094615001

### Weight:

Machine with 64 oz bottle. lid and handle -21.62 lbs

#### Electrical:

120V, 60 Hz, 4.4 Amps. Power Cord: 3 Prong, 63 in

Agency: cETLus, NSF





## www.numilk.com

Hamilton Beach Commercial 4421 Waterfront Drive, Glen Allen, VA 23060, USA 800-572-3331 • + 1-910-693-4277

www.hamiltonbeachcommercial.com © 2025 Hamilton Beach Brands, Inc.

Powered by -**Hamilton Beach**