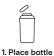

FITS**

- Fresh plant-based milk, made fast and easy
- Perfect texture mixing<sup>™</sup> delivers creamy plant-based
- · Compatible with 32 oz. and 64 oz. bottles
- Pure ingredients, pure flavor
- Maximum pouch\* extraction
- Save money, use less storage space & reduce waste
- Plumbed water line for automatic filling
- · Intuitive controls
- · Easy-to-clean design with removable parts







#### **KEY FEATURES**

 Pouch pressure chamber evenly presses pouch\* with approximately 400 pounds of force for maximum extraction and minimal waste



- Patent-pending stator vigorously rotates water to emulsify ingredients, ensuring smooth results
- · Capacitive-touch buttons and arrows to precisely adjust the water level, mixing speed and cycle time

\*Pouches sold separately

## **EASY TO USE**





2. Tear strip







4. Press Start

#### **SPECIFICATIONS**

Model number: 61500 UPC: 040094615001

### Weight:

Machine with 64 oz bottle. lid and handle -21.62 lbs

#### Electrical:

120V, 60 Hz, 4.4 Amps. Power Cord: 3 Prong, 63 in

Agency: cETLus, NSF





## www.numilk.com

Hamilton Beach Commercial 4421 Waterfront Drive, Glen Allen, VA 23060, USA 800-572-3331 • + 1-910-693-4277

www.hamiltonbeachcommercial.com © 2025 Hamilton Beach Brands, Inc.

Powered by -**Hamilton Beach**