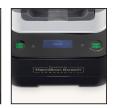

#### **KEY FEATURES**

 Pouch pressure chamber evenly presses pouch\* with approximately 400 pounds of force for maximum extraction and minimal waste

- Patent-pending stator vigorously rotates water to emulsify ingredients, ensuring smooth results
- · Capacitive-touch buttons and arrows to precisely adjust the water level, mixing speed and cycle time