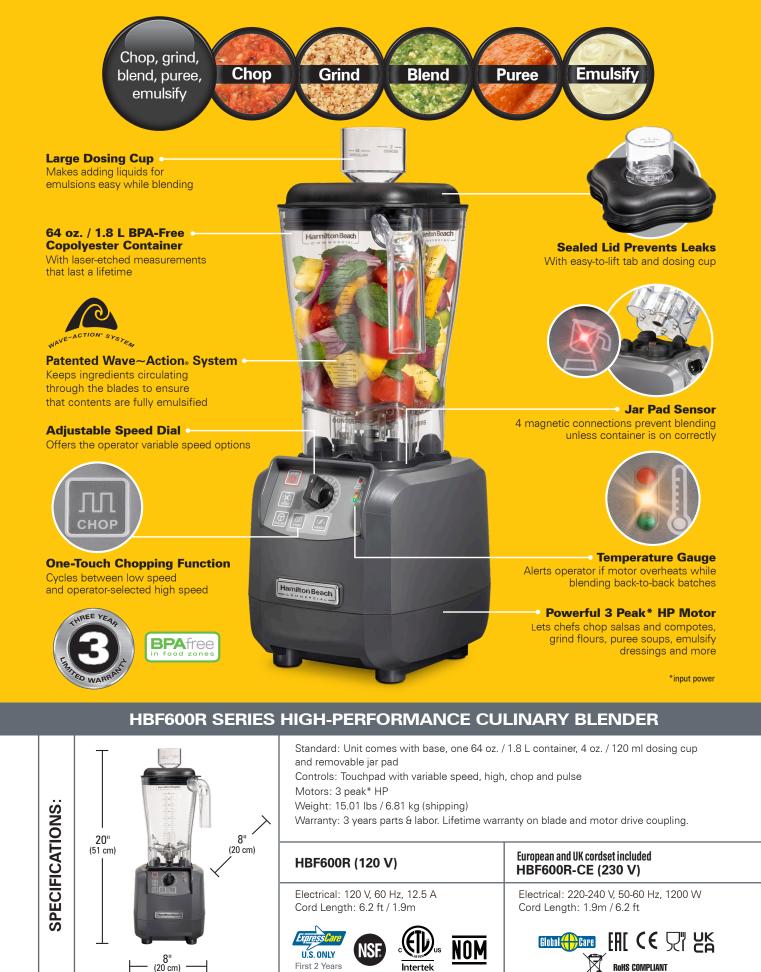

## HBF600R Culinary Blender High Performance

Chop, grind, blend, puree, emulsify

## **EXPEDITOR**<sup>TH</sup> family of blenders

Unique one-touch chopping function with speed control gives chefs ultimate control over food consistency

Powerful 3 peak\* HP motor lets chefs chop salsas and compotes, grind flours, puree soups, emulsify dressings and more

Intuitive touchpad with variable speed dial to control consistency and speed with precision

64 oz. / 1.8 L BPA-free copolyester container

Extremely durable all-metal drive coupling with jar pad sensor to help extend coupling life