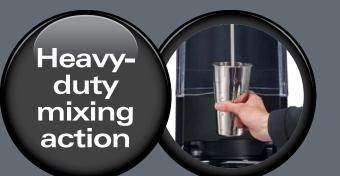

# with powerful 3/4 HP motor

Heavy-duty mixing action for hard and soft-serve ice cream and mix-ins

Pre-programmed cycles and variable speed dial provide consistent results and customizable mixing

Slow Start prevents cup from being spun out of hand at beginning of mix cycle