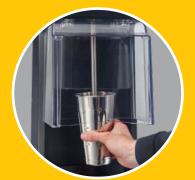

Keeps messes contained Splash shield enclosure prevents messy splatter and has magnets that make it easy to remove and clean - no screws to open or lose

**Wide working space** Easily maneuver the cup around the mixer without restrictions