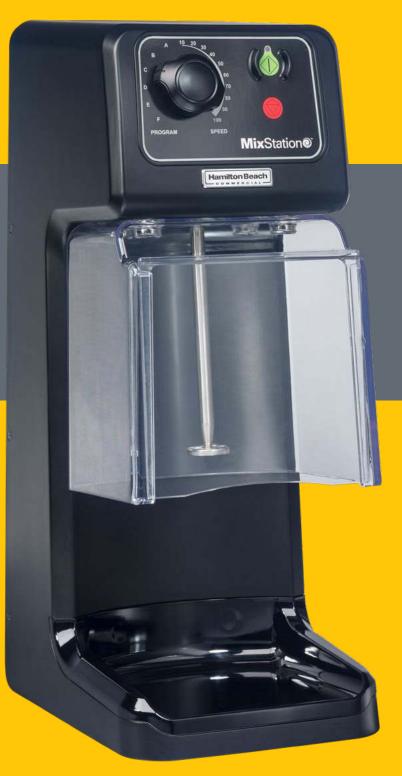

# MixStation<sup>™</sup> HMD1000 Series Drink Mixer

# with powerful 3/4 HP motor

Heavy-duty mixing action for hard and soft-serve ice cream and mix-ins

Pre-programmed cycles and variable speed dial provide consistent results and customizable mixing

Slow Start prevents cup from being spun out of hand at beginning of mix cycle

Smooth, rounded corners easily wipe clean

Sealed capacitive-touch controls for easy cleaning

Magnetic splash shield prevents messy splatter and removes for cleaning

For more Good Thinking<sup>®</sup> visit www.hamiltonbeachcommercial.com

## HMD1000 SERIES DRINK MIXER

Standard: Unit comes with base, removable, magnetic splash shield and guard, removable drip tray and spindle with agitator

Controls: Rotary dial with program selector or variable speed control, and start/stop capacitive-touch controls