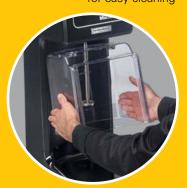

Smooth, rounded corners easily wipe clean

Sealed capacitive-touch controls for easy cleaning

Magnetic splash shield prevents messy splatter and removes for cleaning

For more Good Thinking<sup>®</sup> visit www.hamiltonbeachcommercial.com

Keeps messes contained Splash shield enclosure prevents messy splatter and has magnets that make it easy to remove and clean - no screws to open or lose

**Wide working space** Easily maneuver the cup around the mixer without restrictions