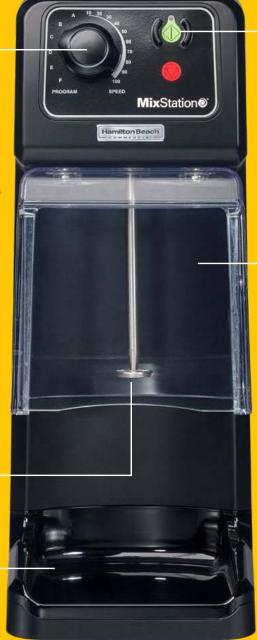

# MixStation<sup>™</sup> HMD1000 Series Drink Mixer

# with powerful 3/4 HP motor

Heavy-duty mixing action for hard and soft-serve ice cream and mix-ins

Pre-programmed cycles and variable speed dial provide consistent results and customizable mixing

Slow Start prevents cup from being spun out of hand at beginning of mix cycle

Smooth, rounded corners easily wipe clean

Sealed capacitive-touch controls for easy cleaning

Magnetic splash shield prevents messy splatter and removes for cleaning

For more Good Thinking<sup>®</sup> visit www.hamiltonbeachcommercial.com

#### Two modes of operation

Variable speed control offers maximum customization and pre-programmed cycles provide consistency between treats. Custom cycles can be uploaded via USB.

**Create smooth shakes and frozen treats** With candy, fruit and nut mix-ins

#### Agitators •

Comes standard with 929 agitator for universal mixing. Other agitators sold separately.

Smooth, rounded corners

Eliminate sharp edges that can lead to difficult-to-clean buildup

• Capacitive-touch controls No moving parts or gaps allows for easy cleaning

## HMD1000 SERIES DRINK MIXER

Standard: Unit comes with base, removable, magnetic splash shield and guard, removable drip tray and spindle with agitator

Controls: Rotary dial with program selector or variable speed control, and start/stop capacitive-touch controls