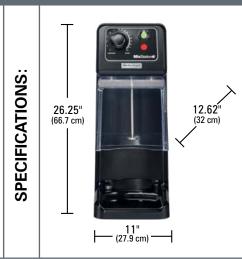

imum customization and pre-programmed cycles provide consistency between treats. Custom cycles can be uploaded via USB.



**Create smooth shakes and frozen treats** With candy, fruit and nut mix-ins

#### Agitators •

Comes standard with 929 agitator for universal mixing. Other agitators sold separately.

Smooth, rounded corners

Eliminate sharp edges that can lead to difficult-to-clean buildup



• Capacitive-touch controls No moving parts or gaps allows for easy cleaning



Keeps messes contained Splash shield enclosure prevents messy splatter and has magnets that make it easy to remove and clean - no screws to open or lose



**Wide working space** Easily maneuver the cup around the mixer without restrictions

Optional foot pedal available For hands-free power activation (120 V only)



## HMD1000 SERIES DRINK MIXER

Standard: Unit comes with base, removable, magnetic splash shield and guard, removable drip tray and spindle with agitator

Controls: Rotary dial with program selector or variable speed control, and start/stop capacitive-touch controls

Motors: 6.0 A (120 V), 6.5 A (230 V)

Weight: 32 lbs / 14.5 kg (shipping)

#### HMD1000 (120 V)

Electrical: 120 V, 60 Hz, 6.0 A



### HMD1000 -CE /-UK /-CN (230 V)

Electrical: 220-240 V, 50-60 Hz, 6.5 A



Hamilton Beach Commercial, 4421 Waterfront Drive, Glen Allen, VA 23060, USA • 800-572-3331 • +1-910-963-4277 www.hamiltonbeachcommercial.com