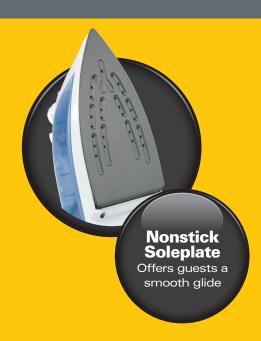

## Good Thinking®

Fine-mist spray lightly mists garments to release tough wrinkles

Nonstick soleplate offers guests a smooth glide over fabrics

Retractable cord for easy storage