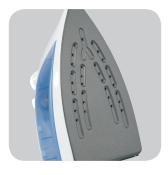

## Hamilton Beach. COMMERCIAL

Multi-Position Auto Shutoff

Shuts off if hot iron is left unattended

- Cord retracts with a push of a button
- Excellent steam performance offers guests the ironing performance they need to look their best
- Adjustable steam lets guests choose the perfect steam level for every kind of fabric
- Fine-mist spray lightly mists garments to release wrinkles
- Durable nonstick soleplate stands up to heavy, in-room use for years of excellent ironing performance

## Good Thinking®

Fine-mist spray lightly mists garments to release tough wrinkles

Nonstick soleplate offers guests a smooth glide over fabrics

Retractable cord for easy storage