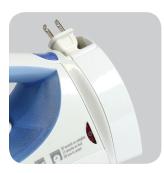

## Hamilton Beach. COMMERCIAL

Multi-Position Auto Shutoff

Shuts off if hot iron is left unattended

- Cord retracts with a push of a button
- Excellent steam performance offers guests the ironing performance they need to look their best
- Adjustable steam lets guests choose the perfect steam level for every kind of fabric
- Fine-mist spray lightly mists garments to release wrinkles
- Durable nonstick soleplate stands up to heavy, in-room use for years of excellent ironing performance

## Specifications:

Standard: Unit comes with a standard outlet plug and easy-to-read graphics printed on side

Controls: Fabric and steam selector dials; blast and spray buttons Weight: 3 lbs / 1.36 kg

Warranty: 1 year