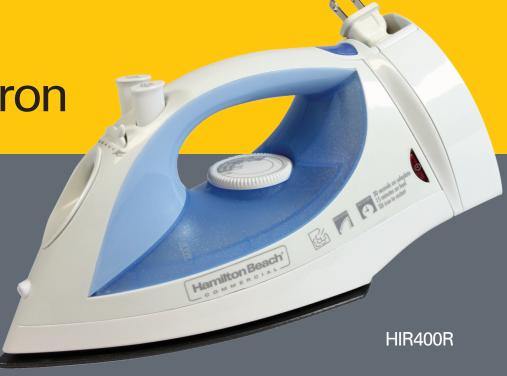

## Hamilton Beach. COMMERCIAL



Multi-Position Auto Shutoff

Shuts off if hot iron is left unattended



- Cord retracts with a push of a button
- Excellent steam performance offers guests the ironing performance they need to look their best
- Adjustable steam lets guests choose the perfect steam level for every kind of fabric
- Fine-mist spray lightly mists garments to release wrinkles
- Durable nonstick soleplate stands up to heavy, in-room use for years of excellent ironing performance



For more Good Thinking®





## Good Thinking®



Fine-mist spray lightly mists garments to release tough wrinkles



Nonstick soleplate offers guests a smooth glide over fabrics



Retractable cord for easy storage

## Specifications:

Standard: Unit comes with a standard outlet plug and easy-to-read graphics printed on side

Controls: Fabric and steam selector dials; blast and spray buttons Weight: 3