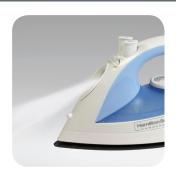

## Hamilton Beach. COMMERCIAL

Multi-Position Auto Shutoff

Shuts off if hot iron is left unattended

- Cord retracts with a push of a button
- Excellent steam performance offers guests the ironing performance they need to look their best
- Adjustable steam lets guests choose the perfect steam level for every kind of fabric
- Fine-mist spray lightly mists garments to release wrinkles
- Durable nonstick soleplate stands up to heavy, in-room use for years of excellent ironing performance

## Good Thinking®

Fine-mist spray lightly mists garments to release tough wrinkles

Nonstick soleplate offers guests a smooth glide over fabrics

Retractable cord for easy storage