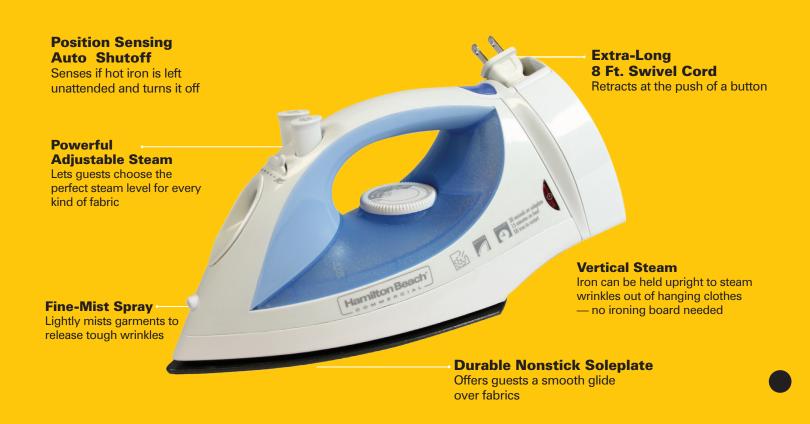

## Hamilton Beach. COMMERCIAL

Multi-Position Auto Shutoff

Shuts off if hot iron is left unattended

- Cord retracts with a push of a button
- Excellent steam performance offers guests the ironing performance they need to look their best
- Adjustable steam lets guests choose the perfect steam level for every kind of fabric
- Fine-mist spray lightly mists garments to release wrinkles
- Durable nonstick soleplate stands up to heavy, in-room use for years of excellent ironing performance